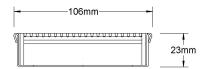

## **Specifications**

|                | Width | Depth | Length                              | Outlet size  |
|----------------|-------|-------|-------------------------------------|--------------|
| Assembled unit | 106mm | 23mm  | Variable from<br>900mm              | DN50<br>DN80 |
| Grate only     | 100mm | 20mm  | 900mm<br>1000mm<br>1200mm<br>1500mm |              |