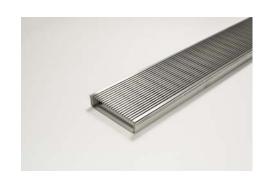

## **Product Description**

The 100AR20 is a premium architectural style grate featuring a 2mm wire/2.5mm gap.

The 100ARi20 is a modular drainage kit with stainless steel grate(s), stainless steel drainage channel and fittings. It is size adjustable and will be assembled at the time of installation.

All components are manufactured from 316 marine grade .stainless steel.